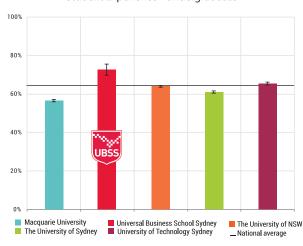

### Overall Quality of Educational Experience UBSS / Universities

Student Experience - Undergraduate

100%

80%

40%

UBSS

UBSS

UNiversal Business School Sydney

The University of NSW
National average

### **Teaching Quality – UBSS / Universities**

Student Experience - Undergraduate

As Executive Dean of UBSS I am delighted with the QILT outcomes for 2017 as presented in this brochure and further impressed with the very positive and consistent outcomes of the student feedback collected internally. We have a brilliant location, some of the best teachers in the country and we are looking forward to welcoming you at UBSS and help you launch your career!!