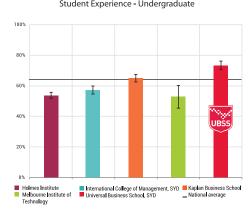

### Learner Engagement – UBSS / iHEPS

Student Experience - Undergraduate

### Student Support - UBSS / iHEPS

Student Experience - Undergraduate