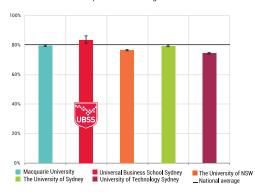

### Overall Quality of Educational Experience UBSS / Universities

Student Experience - Undergraduate

100%

80%

40%

UBSS

UBSS

UNiversal Business School Sydney

The University of NSW
National average