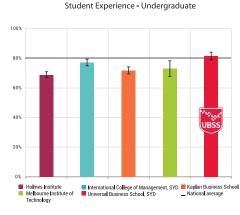

# Student Experience - Undergraduate 100% 609

Overall quality of educational experience – UBSS / iHEPS