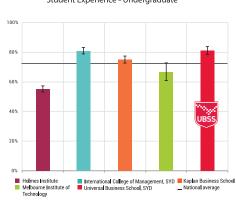

## **Learner Engagement – UBSS / Universities**

Student Experience - Undergraduate

We look forward to welcoming you at UBSS in Sydney

Undergraduate iHEP Business School in the Sydney CBD for all six QILT quality indicators.

### Overall Quality of Educational Experience UBSS / Universities

Student Experience - Undergraduate

100%

80%

40%

UBSS

UBSS

UNiversal Business School Sydney

The University of NSW
National average