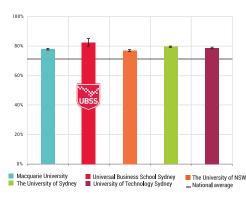

## **Learner Engagement – UBSS / Universities**

Student Experience - Undergraduate

We look forward to welcoming you at UBSS in Sydney

Undergraduate iHEP Business School in the Sydney CBD for all six QILT quality indicators.

### Overall Quality of Educational Experience UBSS / Universities

Student Experience - Undergraduate

100%

80%

40%

UBSS

UBSS

UNiversal Business School Sydney

The University of NSW
National average